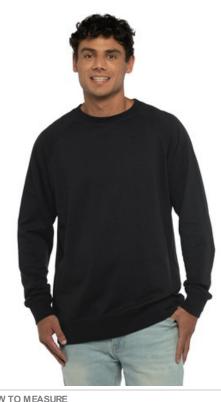

# Next Level Apparel<sup>®</sup> Laguna Raglan Sweatshirt NL9000

- 5.3-ounce, 60/40 combed ring spun cotton/polyester French terry fleece
- Tear-aw ay label
- Halfmoon at back neck
- Cross-stitch detail at neck
- Raglan sleeves
- Side seamed
- 1x1 rib knit cuffs and hem