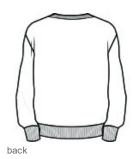

# Next Level Apparel<sup>®</sup> Laguna Raglan Sweatshirt NL9000

- 5.3-ounce, 60/40 combed ring spun cotton/polyester French terry fleece
- Tear-aw ay label
- Halfmoon at back neck
- Cross-stitch detail at neck
- Raglan sleeves
- Side seamed
- 1x1 rib knit cuffs and hem

# **CARE INSTRUCTIONS**

Machine Wash Cold. Only Non-Chlorine Bleach When Needed. Tumble Dry Low. Do Not Iron Decoration.

front