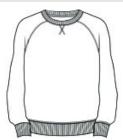

# Next Level Apparel<sup>®</sup> Laguna Raglan Sweatshirt NL9000

- 5.3-ounce, 60/40 combed ring spun cotton/polyester French terry fleece
- Tear-aw ay label
- Halfmoon at back neck
- Cross-stitch detail at neck
- Raglan sleeves
- Side seamed
- 1x1 rib knit cuffs and hem

# **CARE INSTRUCTIONS**

Machine Wash Cold. Only Non-Chlorine Bleach When Needed. Tumble Dry Low. Do Not Iron Decoration.

front