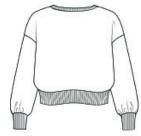

# Next Level Apparel® Women's Heavyweight Sweatshirt NL9087

- 10-ounce, 80/20 combed ring spun cotton/recycled polyester fleece
- 75/25 cotton/polyester (Heather Gray)
- 100% cotton face
- Shoulder to shoulder binding
- Tear-aw ay label
- Halfmoon at back neck
- 1x1 rib knit collar
- Dropped shoulders
- Side seamed
- 2x2 rib knit cuffs and hem
- Oversized fit