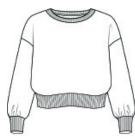

# Next Level Apparel® Women's Heavyweight Sweatshirt NL9087

- 10-ounce, 80/20 combed ring spun cotton/recycled polyester fleece
- 75/25 cotton/polyester (Heather Gray)
- 100% cotton face
- Shoulder to shoulder binding
- Tear-aw ay label
- Halfmoon at back neck
- 1x1 rib knit collar
- Dropped shoulders
- Side seamed
- 2x2 rib knit cuffs and hem
- Oversized fit