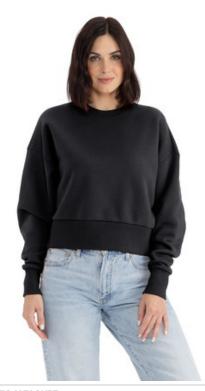

# Next Level Apparel® Women's Heavyweight Sweatshirt NL9087

- 10-ounce, 80/20 combed ring spun cotton/recycled polyester fleece
- 75/25 cotton/polyester (Heather Gray)
- 100% cotton face
- Shoulder to shoulder binding
- Tear-aw ay label
- Halfmoon at back neck
- 1x1 rib knit collar
- Dropped shoulders
- Side seamed
- 2x2 rib knit cuffs and hem
- Oversized fit